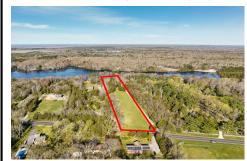

# 163 Fidler, Dennisville, NJ, 08270

# PROPERTY DETAILS Total Rooms Bedrooms 0 Baths Full 0 Baths Half 0 Year Built Type Residential Vacant Lot Block Number 67

# **COMMENTS**

Listing #

Taxes

LAKEFRONT PROPERTY!! Very rare opportunity to have a 3.2 acre parcel of land on Dennisville Lake (Johnson lake), and in the Historic town of Dennisville. Imagine building your dream home with Sunset views over the lake. Walk out your backdoor and cast a fishing pole or even take a canoe ride. A tranquil and peaceful setting to make your very own. Truly a rare offering....