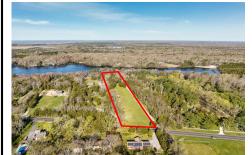

info@bergerrealty.com

Price \$299,000.00

163 Fidler, Dennisville, NJ, 08270

# PROPERTY DETAILS

Total Rooms

Bedrooms

Baths Full

Baths Half

Year Built

 Type
 Residential Vacant Lot

 Block Number
 67

# COMMENTS

LAKEFRONT PROPERTY!! Very rare opportunity to have a 3.2 acre parcel of land on Dennisville Lake (Johnson lake), and in the Historic town of Dennisville. Imagine building your dream home with Sunset views over the lake. Walk out your backdoor and cast a fishing pole or even take a canoe ride. A tranquil and peaceful setting to make your very own. Truly a rare offering....