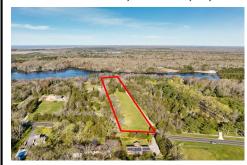

# **COMMENTS**

LAKEFRONT PROPERTY!! Very rare opportunity to have a 3.2 acre parcel of land on Dennisville Lake (Johnson lake), and in the Historic town of Dennisville. Imagine building your dream home with Sunset views over the lake. Walk out your backdoor and cast a fishing pole or even take a canoe ride. A tranquil and peaceful setting to make your very own. Truly a rare offering....

#### PROPERTY FEATURES