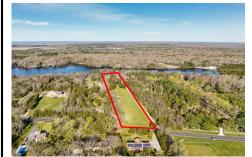

# COMMENTS

LAKEFRONT PROPERTY!! Very rare opportunity to have a 3.2 acre parcel of land on Dennisville Lake (Johnson lake), and in the Historic town of Dennisville. Imagine building your dream home with Sunset views over the lake. Walk out your backdoor and cast a fishing pole or even take a canoe ride. A tranquil and peaceful setting to make your very own. Truly a rare offering....

#### PROPERTY FEATURES