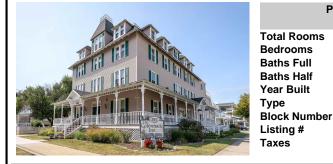

## Price \$465,000.00

| A.       |   |
|----------|---|
| THE CASE | т |
| THE INC. | E |
|          | E |
|          | Y |
|          | Т |
|          | E |
|          | L |

| Total Rooms  | 7       |
|--------------|---------|
| Bedrooms     | 3       |
| Baths Full   | 2       |
| Baths Half   | 0       |
| Year Built   | 1883    |
| Туре         | Condo   |
| Block Number | 46.03   |
| Listing #    | 250312  |
| Taxes        | 2535.00 |
|              |         |