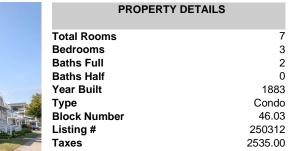

## Price \$465,000.00

| Т   |
|-----|
| B   |
| В   |
| В   |
| Y   |
| 🦾 Т |
| В   |
| L L |
| Т   |

| Total Rooms  | 7       |
|--------------|---------|
| Bedrooms     | 3       |
| Baths Full   | 2       |
| Baths Half   | 0       |
| Year Built   | 1883    |
| Туре         | Condo   |
| Block Number | 46.03   |
| Listing #    | 250312  |
| Taxes        | 2535.00 |