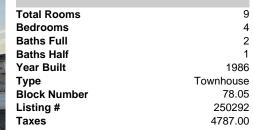

|              | allo      |
|--------------|-----------|
| otal Rooms   | 9         |
| Bedrooms     | 4         |
| Baths Full   | 2         |
| Baths Half   | 1         |
| 'ear Built   | 1986      |
| уре          | Townhouse |
| Block Number | 78.05     |
| isting #     | 250292    |
| axes         | 4787.00   |
|              |           |