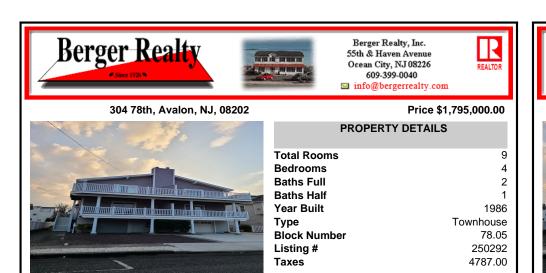

304 78th, Avalon, NJ, 08202

**Berger Realty** 

## Price \$1,795,000.00

| Total Roo<br>Bedrooms<br>Baths Ful<br>Baths Hal<br>Year Built<br>Type<br>Block Nun<br>Listing #<br>Taxes |
|----------------------------------------------------------------------------------------------------------|
|                                                                                                          |

| Total Rooms  | 9         |
|--------------|-----------|
| Bedrooms     | 4         |
| Baths Full   | 2         |
| Baths Half   | 1         |
| Year Built   | 1986      |
| Туре         | Townhouse |
| Block Number | 78.05     |
| Listing #    | 250292    |
| Taxes        | 4787.00   |

**PROPERTY DETAILS** 