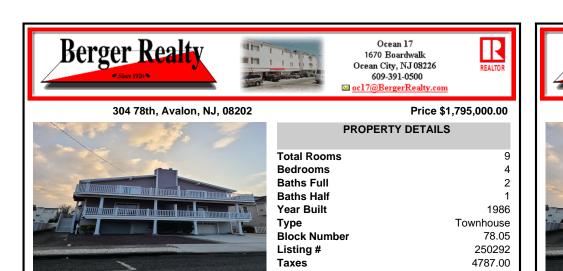

| FROFERIN     | DETAILS   |
|--------------|-----------|
| Total Rooms  | 9         |
| Bedrooms     | 4         |
| Baths Full   | 2         |
| Baths Half   | 1         |
| Year Built   | 1986      |
| Туре         | Townhouse |
| Block Number | 78.05     |
| Listing #    | 250292    |
| Taxes        | 4787.00   |
|              |           |

Ocean 17

1670 Boardwalk

Ocean City, NJ 08226

609-391-0500

PROPERTY DETAILS

Price \$1,795,000.00

🔤 <u>oc17@BergerRealty.com</u>

## COMMENTS

**Berger Realty** 

304 78th, Avalon, NJ, 08202

This Spacious townhome has plenty of options for today\'s buyer! Ground floor has New Automatic Garage Door with opener, as well as side Door Entrance. Plenty of Storage in rear of garage with separate door entrance inside garage. There is an Enclosed outside shower with changing area. Using side of building main staircase brings you into a foyer with open tread staircas...