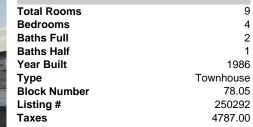

| Total Rooms  | 9         |
|--------------|-----------|
| Bedrooms     | 4         |
| Baths Full   | 2         |
| Baths Half   | 1         |
| Year Built   | 1986      |
| Туре         | Townhouse |
| Block Number | 78.05     |
| Listing #    | 250292    |
| Taxes        | 4787.00   |
|              |           |