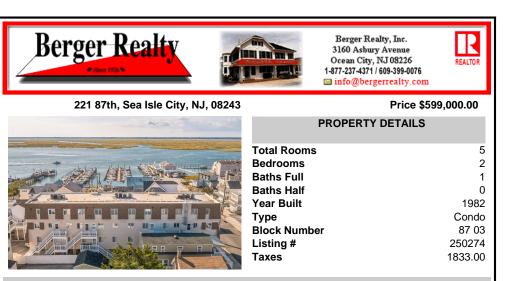

**PROPERTY DETAILS** 

221 87th, Sea Isle City, NJ, 08243

## Price \$599,000.00

| n n n a 🖄 |
|-----------|
|           |
|           |

| Total Rooms  | 5       |
|--------------|---------|
| Bedrooms     | 2       |
| Baths Full   | 1       |
| Baths Half   | 0       |
| Year Built   | 1982    |
| Туре         | Condo   |
| Block Number | 87 03   |
| Listing #    | 250274  |
| Taxes        | 1833.00 |
|              |         |