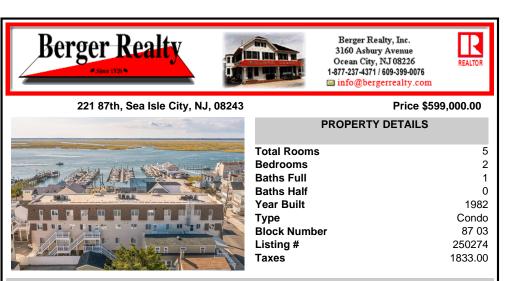

**PROPERTY DETAILS** 

## 221 87th, Sea Isle City, NJ, 08243

# Price \$599,000.00

| Total I<br>Bedro<br>Baths<br>Baths<br>Year E<br>Type<br>Block<br>Listing<br>Taxes |
|-----------------------------------------------------------------------------------|

| Total Rooms  | 5       |
|--------------|---------|
| Bedrooms     | 2       |
| Baths Full   | 1       |
| Baths Half   | 0       |
| Year Built   | 1982    |
| Туре         | Condo   |
| Block Number | 87 03   |
| Listing #    | 250274  |
| Taxes        | 1833.00 |
|              |         |