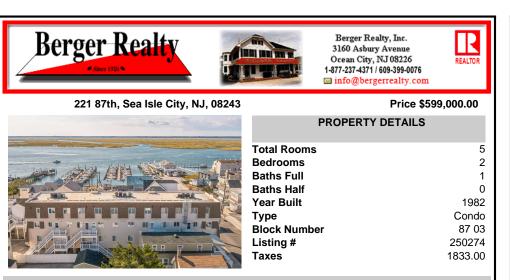

## 221 87th, Sea Isle City, NJ, 08243

## Price \$599,000.00

| -                                                |         |      |
|--------------------------------------------------|---------|------|
|                                                  |         | Tot  |
|                                                  |         | Bec  |
| A A A A                                          | The Man | Bat  |
| - A LANK AND |         | Bat  |
| With Town                                        |         | Yea  |
|                                                  |         | Тур  |
|                                                  |         | Blo  |
|                                                  |         |      |
|                                                  |         | List |
| The Statement of the second second               |         | Tax  |

| Total Rooms  | 5       |
|--------------|---------|
| Bedrooms     | 2       |
| Baths Full   | 1       |
| Baths Half   | 0       |
| Year Built   | 1982    |
| Туре         | Condo   |
| Block Number | 87 03   |
| Listing #    | 250274  |
| Taxes        | 1833.00 |
|              |         |

PROPERTY DETAILS