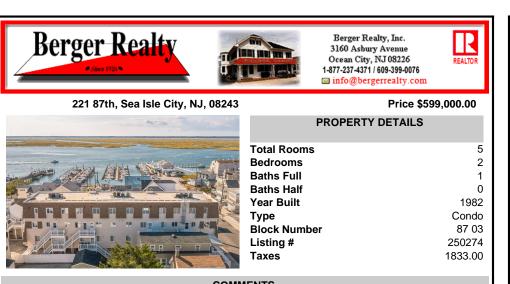

## 221 87th, Sea Isle City, NJ, 08243

### Price \$599,000.00

5

2

1

0

1982

Condo

87 03

250274

1833.00

**PROPERTY DETAILS** 

| and and | Pi                                                                                                              |
|---------|-----------------------------------------------------------------------------------------------------------------|
|         | Total Rooms<br>Bedrooms<br>Baths Full<br>Baths Half<br>Year Built<br>Type<br>Block Number<br>Listing #<br>Taxes |