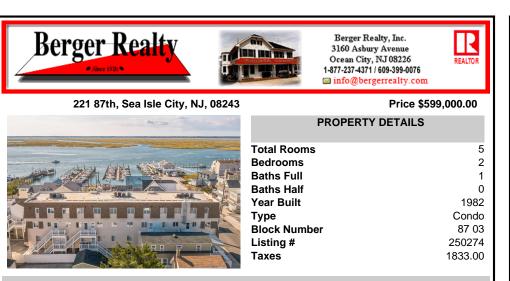

## 221 87th, Sea Isle City, NJ, 08243

**Berger Realty** 

Price \$599,000.00

| and the second | PROPERTY DETAILS                                                                                                |                                                                 |
|----------------|-----------------------------------------------------------------------------------------------------------------|-----------------------------------------------------------------|
|                | Total Rooms<br>Bedrooms<br>Baths Full<br>Baths Half<br>Year Built<br>Type<br>Block Number<br>Listing #<br>Taxes | 5<br>2<br>1<br>0<br>1982<br>Condo<br>87 03<br>250274<br>1833.00 |