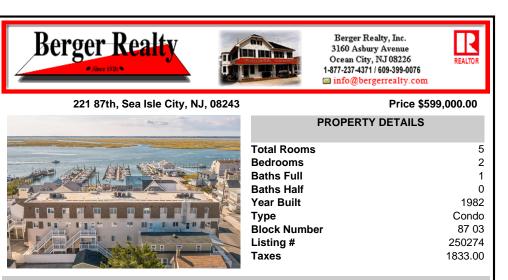

## 221 87th, Sea Isle City, NJ, 08243

#### Price \$599,000.00

5

2

1

0

1982

Condo

87 03

250274

1833.00

| PROPERTY DETAILS                                                                                                |  |
|-----------------------------------------------------------------------------------------------------------------|--|
| Total Rooms<br>Bedrooms<br>Baths Full<br>Baths Half<br>Year Built<br>Type<br>Block Number<br>Listing #<br>Taxes |  |