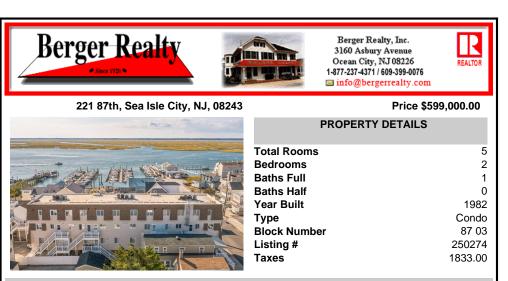

# 221 87th, Sea Isle City, NJ, 08243

#### Price \$599,000.00

| Act in the second |                                                                                          |
|-------------------|------------------------------------------------------------------------------------------|
|                   | Total R<br>Bedroo<br>Baths I<br>Baths I<br>Year B<br>Type<br>Block I<br>Listing<br>Taxes |

| Total Rooms  | 5       |
|--------------|---------|
| Bedrooms     | 2       |
| Baths Full   | 1       |
| Baths Half   | 0       |
| Year Built   | 1982    |
| Туре         | Condo   |
| Block Number | 87 03   |
| Listing #    | 250274  |
| Taxes        | 1833.00 |
|              |         |

PROPERTY DETAILS