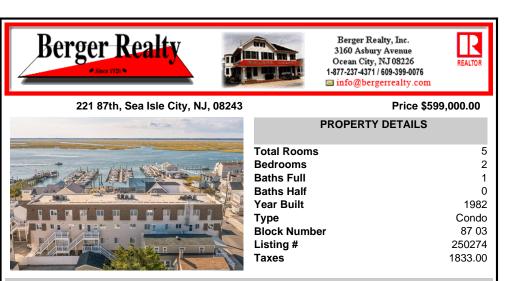

## 221 87th, Sea Isle City, NJ, 08243

**Berger Realty** 

### Price \$599,000.00

| Ass - | PROPERTY DETAILS                                                                                                |                                                                 |
|-------|-----------------------------------------------------------------------------------------------------------------|-----------------------------------------------------------------|
|       | Total Rooms<br>Bedrooms<br>Baths Full<br>Baths Half<br>Year Built<br>Type<br>Block Number<br>Listing #<br>Taxes | 5<br>2<br>1<br>0<br>1982<br>Condo<br>87 03<br>250274<br>1833.00 |