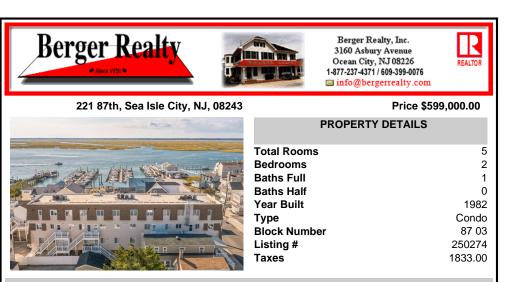

## 221 87th, Sea Isle City, NJ, 08243

#### Price \$599,000.00

5

2

1

0

1982

Condo

87 03

250274

1833.00

| - the Martin | PROPERTY DETAILS                                                                                                |
|--------------|-----------------------------------------------------------------------------------------------------------------|
|              | Total Rooms<br>Bedrooms<br>Baths Full<br>Baths Half<br>Year Built<br>Type<br>Block Number<br>Listing #<br>Taxes |