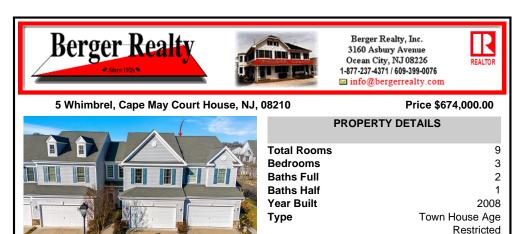

## Price \$674,000.00

|       | PROPERTY DETAILS |                |  |  |  |
|-------|------------------|----------------|--|--|--|
| 2     | Total Rooms      | 9              |  |  |  |
|       | Bedrooms         | 3              |  |  |  |
| A THE | Baths Full       | 2              |  |  |  |
| The   | Baths Half       | 1              |  |  |  |
|       | Year Built       | 2008           |  |  |  |
| E.    | Туре             | Town House Age |  |  |  |
| A.    |                  | Restricted     |  |  |  |
|       | Block Number     | 60.01          |  |  |  |
|       | Listing #        | 250257         |  |  |  |
|       | Taxes            | 7493.00        |  |  |  |
|       |                  |                |  |  |  |

## COMMENTS

Welcome to 5 Whimbrel Way -- your opportunity to enjoy all four seasons at the highly sought-after Four Seasons at Stone Harbor! The superb location offers peace and tranquility and is just steps to the pool. This 3 bedroom 2 and a 1/2 bath townhome, has much to offer and plenty to enjoy. Located just 10 minutes from Stone Harbor and the breathtaking beaches of 7 Mile Isla...

## COMMENTS

**Block Number** 

Listing #

Taxes

Welcome to 5 Whimbrel Way -- your opportunity to enjoy all four seasons at the highly sought-after Four Seasons at Stone Harbor! The superb location offers peace and tranquility and is just steps to the pool. This 3 bedroom 2 and a 1/2 bath townhome, has much to offer and plenty to enjoy. Located just 10 minutes from Stone Harbor and the breathtaking beaches of 7 Mile Isla...