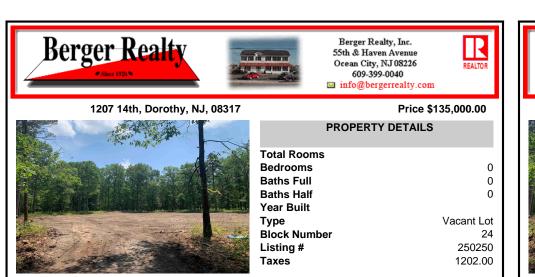

### COMMENTS

Escape to the serene beauty of this 5-acre property in the heart of Dorothy! With the driveway & one acre already cleared awaiting your vision, this exceptional lot offers endless possibilities for building your dream home. With its Pinelands approval, this lot has had soil boring conducted so you can rest assured that this property meets the highest environmental standard...

## COMMENTS

Listing #

Taxes

Escape to the serene beauty of this 5-acre property in the heart of Dorothy! With the driveway & one acre already cleared awaiting your vision, this exceptional lot offers endless possibilities for building your dream home. With its Pinelands approval, this lot has had soil boring conducted so you can rest assured that this property meets the highest environmental standard...