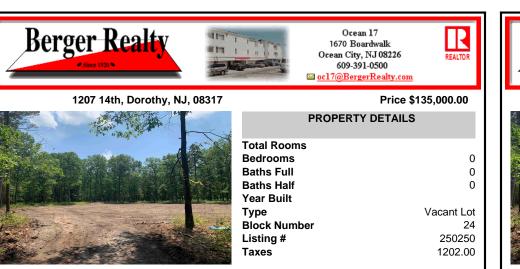

## COMMENTS

Escape to the serene beauty of this 5-acre property in the heart of Dorothy! With the driveway & one acre already cleared awaiting your vision, this exceptional lot offers endless possibilities for building your dream home. With its Pinelands approval, this lot has had soil boring conducted so you can rest assured that this property meets the highest environmental standard...

# **PROPERTY FEATURES** CONTACT

Scan to see Property page.

Ask for Colin Halliday Berger Realty Inc 1670 Boardwalk, Ocean City Call: 609-335-6702 Email to: ceh@bergerrealty.com

|                                                                                                                | PROPERTY DETAILS |            |
|----------------------------------------------------------------------------------------------------------------|------------------|------------|
| A CAR                                                                                                          | Total Rooms      |            |
|                                                                                                                | Bedrooms         | 0          |
| and the second of the second                                                                                   | Baths Full       | 0          |
|                                                                                                                | Baths Half       | 0          |
|                                                                                                                | Year Built       |            |
| The second s | Туре             | Vacant Lot |
| The state of the                                                                                               | Block Number     | 24         |
|                                                                                                                | Listing #        | 250250     |
|                                                                                                                | Taxes            | 1202.00    |
|                                                                                                                |                  |            |