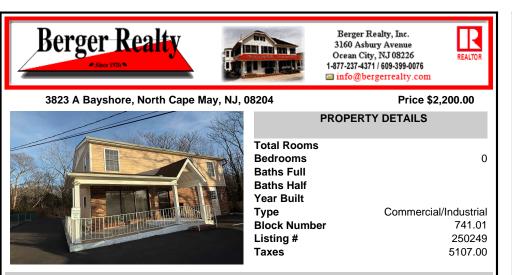

## CONTACT

Scan to see Property page.

| Total Rooms  |                       |
|--------------|-----------------------|
| Bedrooms     | 0                     |
| Baths Full   |                       |
| Baths Half   |                       |
| Year Built   |                       |
| Туре         | Commercial/Industrial |
| Block Number | 741.01                |
| Listing #    | 250249                |
| Taxes        | 5107.00               |
|              |                       |