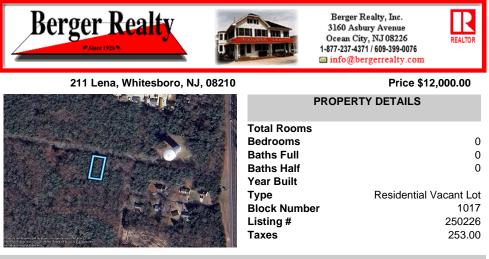

## COMMENTS

75x155 Residential lot For Sale in Whitesboro, NJ. Neighboring parcel is owned by township. Any information provided is gathered public information buyer should do all diligence to confirm accuracy. R zoning in middle is 1 acre with septic, 75\' with sewer. Currently sewer does not run entirely down road. Pictured fire hydrant in listing is across the street....