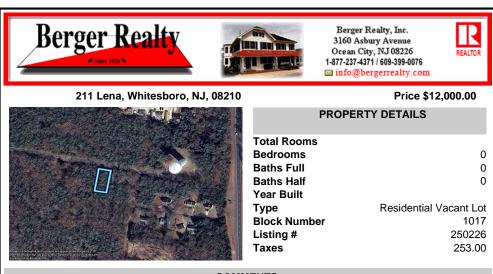

# COMMENTS

75x155 Residential lot For Sale in Whitesboro, NJ. Neighboring parcel is owned by township. Any information provided is gathered public information buyer should do all diligence to confirm accuracy. R zoning in middle is 1 acre with septic, 75\' with sewer. Currently sewer does not run entirely down road. Pictured fire hydrant in listing is across the street....