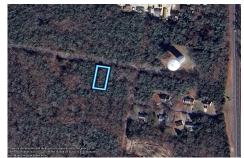

## COMMENTS

75x155 Residential lot For Sale in Whitesboro, NJ. Neighboring parcel is owned by township. Any information provided is gathered public information buyer should do all diligence to confirm accuracy. R zoning in middle is 1 acre with septic, 75\' with sewer. Currently sewer does not run entirely down road. Pictured fire hydrant in listing is across the street....