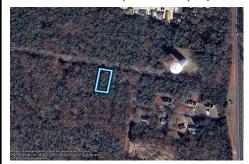

## **COMMENTS**

75x155 Residential lot For Sale in Whitesboro, NJ. Neighboring parcel is owned by township. Any information provided is gathered public information buyer should do all diligence to confirm accuracy. R zoning in middle is 1 acre with septic, 75\' with sewer. Currently sewer does not run entirely down road. Pictured fire hydrant in listing is across the street....

Price \$12,000.00

211 Lena, Whitesboro, NJ, 08210