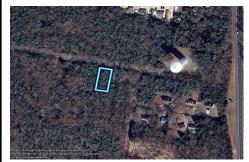

## **COMMENTS**

75x155 Residential lot For Sale in Whitesboro, NJ. Neighboring parcel is owned by township. Any information provided is gathered public information buyer should do all diligence to confirm accuracy. R zoning in middle is 1 acre with septic, 75\' with sewer. Currently sewer does not run entirely down road. Pictured fire hydrant in listing is across the street....

## PROPERTY DETAILS

Total Rooms

Bedrooms 0

Baths Full 0

Baths Half 0

Year Built

Type Residential Vacant Lot Block Number 1017 Listing # 250226 Taxes 253.00