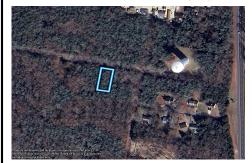

## COMMENTS

75x155 Residential lot For Sale in Whitesboro, NJ. Neighboring parcel is owned by township. Any information provided is gathered public information buyer should do all diligence to confirm accuracy. R zoning in middle is 1 acre with septic, 75\' with sewer. Currently sewer does not run entirely down road. Pictured fire hydrant in listing is across the street....

## PROPERTY DETAILS

Total Rooms

Bedrooms 0

Baths Full 0

Baths Half 0

Year Built

Type Residential Vacant Lot Block Number 1017 Listing # 250226 Taxes 253.00