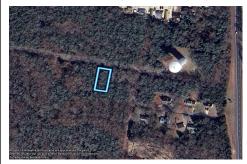

### **COMMENTS**

75x155 Residential lot For Sale in Whitesboro, NJ. Neighboring parcel is owned by township. Any information provided is gathered public information buyer should do all diligence to confirm accuracy. R zoning in middle is 1 acre with septic, 75\' with sewer. Currently sewer does not run entirely down road. Pictured fire hydrant in listing is across the street....

### COMMENTS

75x155 Residential lot For Sale in Whitesboro, NJ. Neighboring parcel is owned by township. Any information provided is gathered public information buyer should do all diligence to confirm accuracy. R zoning in middle is 1 acre with septic, 75\' with sewer. Currently sewer does not run entirely down road. Pictured fire hydrant in listing is across the street....