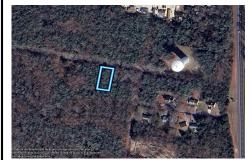

### **COMMENTS**

75x155 Residential lot For Sale in Whitesboro, NJ. Neighboring parcel is owned by township. Any information provided is gathered public information buyer should do all diligence to confirm accuracy. R zoning in middle is 1 acre with septic, 75\' with sewer. Currently sewer does not run entirely down road. Pictured fire hydrant in listing is across the street....

### COMMENTS

75x155 Residential lot For Sale in Whitesboro, NJ. Neighboring parcel is owned by township. Any information provided is gathered public information buyer should do all diligence to confirm accuracy. R zoning in middle is 1 acre with septic, 75\' with sewer. Currently sewer does not run entirely down road. Pictured fire hydrant in listing is across the street....