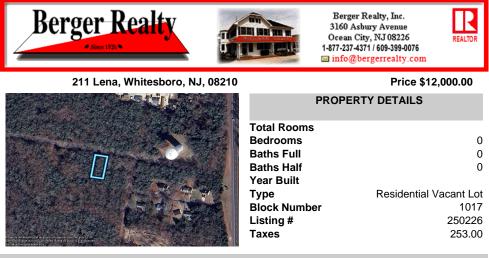

COMMENTS

75x155 Residential lot For Sale in Whitesboro, NJ. Neighboring parcel is owned by township. Any information provided is gathered public information buyer should do all diligence to confirm accuracy. R zoning in middle is 1 acre with septic, 75\' with sewer. Currently sewer does not run entirely down road. Pictured fire hydrant in listing is across the street....

# COMMENTS

75x155 Residential lot For Sale in Whitesboro, NJ. Neighboring parcel is owned by township. Any information provided is gathered public information buyer should do all diligence to confirm accuracy. R zoning in middle is 1 acre with septic, 75\' with sewer. Currently sewer does not run entirely down road. Pictured fire hydrant in listing is across the street....