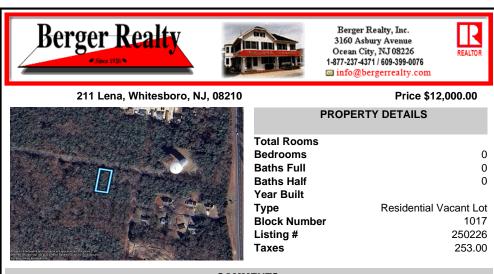

COMMENTS

75x155 Residential lot For Sale in Whitesboro, NJ. Neighboring parcel is owned by township. Any information provided is gathered public information buyer should do all diligence to confirm accuracy. R zoning in middle is 1 acre with septic, 75\' with sewer. Currently sewer does not run entirely down road. Pictured fire hydrant in listing is across the street....

# COMMENTS

75x155 Residential lot For Sale in Whitesboro, NJ. Neighboring parcel is owned by township. Any information provided is gathered public information buyer should do all diligence to confirm accuracy. R zoning in middle is 1 acre with septic, 75\' with sewer. Currently sewer does not run entirely down road. Pictured fire hydrant in listing is across the street....