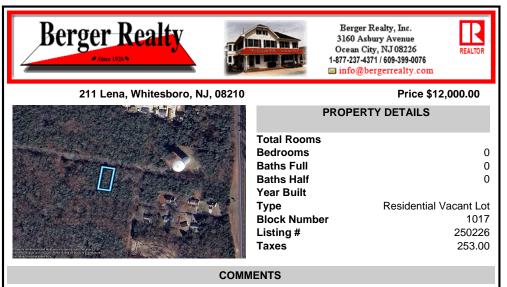

## CONTACT

Scan to see Property page.

Ask for Sara Varani **Berger Realty Inc** 3160 Asbury Avenue, Ocean City Call: Email to: sev@bergerrealty.com

75x155 Residential lot For Sale in Whitesboro, NJ. Neighboring parcel is owned by township. Any information provided is gathered public information buyer should do all diligence to confirm accuracy. R zoning in middle is 1 acre with septic, 75\' with sewer. Currently sewer does not run entirely down road. Pictured fire hydrant in listing is across the street ....

## **PROPERTY FEATURES**