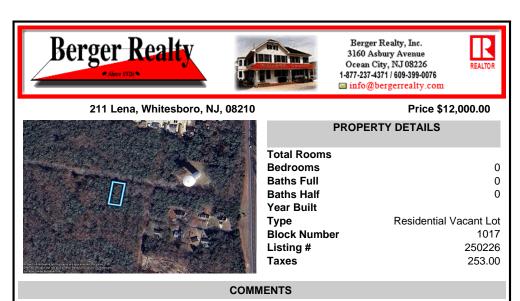

75x155 Residential lot For Sale in Whitesboro, NJ. Neighboring parcel is owned by township. Any information provided is gathered public information buyer should do all diligence to confirm accuracy. R zoning in middle is 1 acre with septic, 75\' with sewer. Currently sewer does not run entirely down road. Pictured fire hydrant in listing is across the street ....

## **PROPERTY FEATURES**