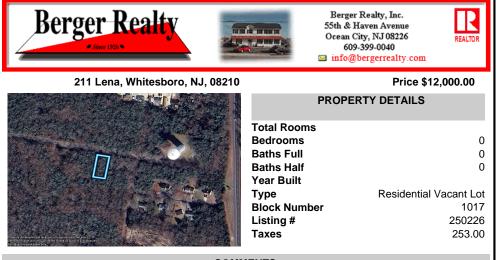

## COMMENTS

75x155 Residential lot For Sale in Whitesboro, NJ. Neighboring parcel is owned by township. Any information provided is gathered public information buyer should do all diligence to confirm accuracy. R zoning in middle is 1 acre with septic, 75\' with sewer. Currently sewer does not run entirely down road. Pictured fire hydrant in listing is across the street ....