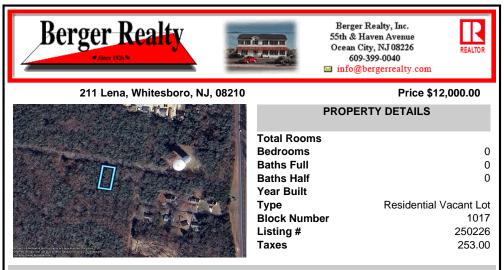

# COMMENTS

75x155 Residential lot For Sale in Whitesboro, NJ. Neighboring parcel is owned by township. Any information provided is gathered public information buyer should do all diligence to confirm accuracy. R zoning in middle is 1 acre with septic, 75\' with sewer. Currently sewer does not run entirely down road. Pictured fire hydrant in listing is across the street ....