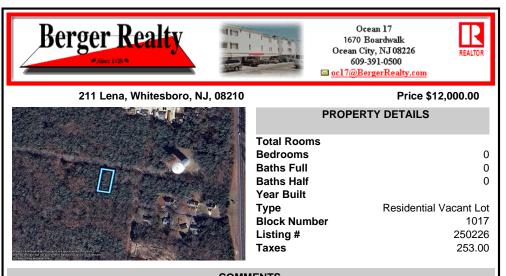

COMMENTS

75x155 Residential lot For Sale in Whitesboro, NJ. Neighboring parcel is owned by township. Any information provided is gathered public information buyer should do all diligence to confirm accuracy. R zoning in middle is 1 acre with septic, 75\' with sewer. Currently sewer does not run entirely down road. Pictured fire hydrant in listing is across the street ....

## CONTACT

Scan to see Property page.

Ask for Peter Harp **Berger Realty Inc** 1670 Boardwalk, Ocean City Call: 609-827-9399 Email to: pph@bergerrealty.com

75x155 Residential lot For Sale in Whitesboro, NJ. Neighboring parcel is owned by township. Any information provided is gathered public information buyer should do all diligence to confirm accuracy. R zoning in middle is 1 acre with septic, 75\' with sewer. Currently sewer does not run entirely down road. Pictured fire hydrant in listing is across the street ....