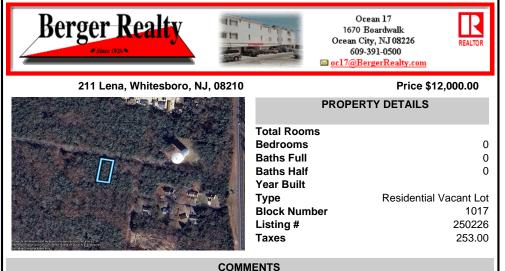

COMMENTS

75x155 Residential lot For Sale in Whitesboro, NJ. Neighboring parcel is owned by township. Any information provided is gathered public information buyer should do all diligence to confirm accuracy. R zoning in middle is 1 acre with septic, 75\' with sewer. Currently sewer does not run entirely down road. Pictured fire hydrant in listing is across the street ....

## CONTACT

Scan to see Property page.

Ask for Peter Harp **Berger Realty Inc** 1670 Boardwalk, Ocean City Call: 609-827-9399 Email to: pph@bergerrealty.com

75x155 Residential lot For Sale in Whitesboro, NJ. Neighboring parcel is owned by township. Any information provided is gathered public information buyer should do all diligence to confirm accuracy. R zoning in middle is 1 acre with septic, 75\' with sewer. Currently sewer does not run entirely down road. Pictured fire hydrant in listing is across the street ....