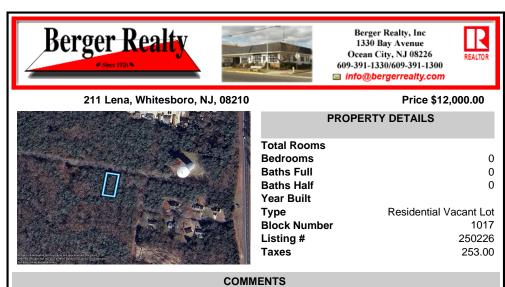

75x155 Residential lot For Sale in Whitesboro, NJ. Neighboring parcel is owned by township. Any information provided is gathered public information buyer should do all diligence to confirm accuracy. R zoning in middle is 1 acre with septic, 75\' with sewer. Currently sewer does not run entirely down road. Pictured fire hydrant in listing is across the street ....

## **PROPERTY FEATURES**