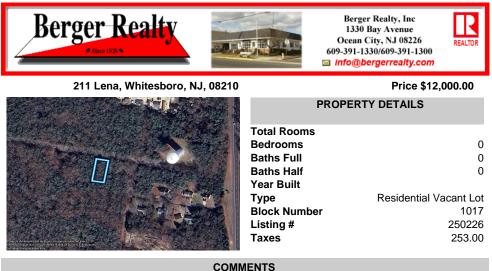

## CONTACT

Scan to see Property page.

Ask for Phillip Bellucci **Berger Realty Inc** 1330 Bay Avenue, Ocean City Call: 609-432-3649 Email to: pjb@bergerrealty.com

75x155 Residential lot For Sale in Whitesboro, NJ. Neighboring parcel is owned by township. Any information provided is gathered public information buyer should do all diligence to confirm accuracy. R zoning in middle is 1 acre with septic, 75\' with sewer. Currently sewer does not run entirely down road. Pictured fire hydrant in listing is across the street ....

## **PROPERTY FEATURES**