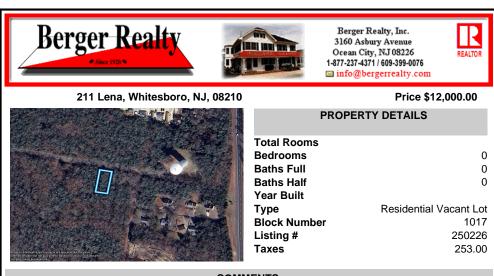

COMMENTS

75x155 Residential lot For Sale in Whitesboro, NJ. Neighboring parcel is owned by township. Any information provided is gathered public information buyer should do all diligence to confirm accuracy. R zoning in middle is 1 acre with septic, 75\' with sewer. Currently sewer does not run entirely down road. Pictured fire hydrant in listing is across the street ....

## **PROPERTY FEATURES**