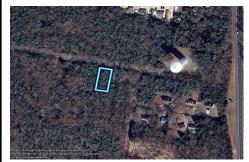

## **COMMENTS**

75x155 Residential lot For Sale in Whitesboro, NJ. Neighboring parcel is owned by township. Any information provided is gathered public information buyer should do all diligence to confirm accuracy. R zoning in middle is 1 acre with septic, 75\' with sewer. Currently sewer does not run entirely down road. Pictured fire hydrant in listing is across the street....

Price \$12,000.00

211 Lena, Whitesboro, NJ, 08210