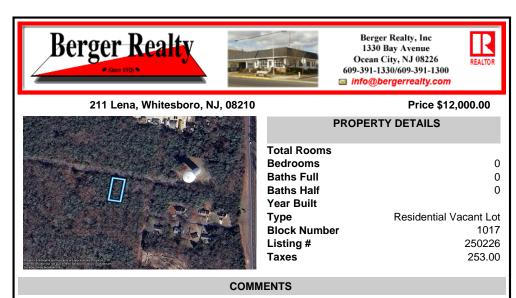

# COMMENTS

75x155 Residential lot For Sale in Whitesboro, NJ. Neighboring parcel is owned by township. Any information provided is gathered public information buyer should do all diligence to confirm accuracy. R zoning in middle is 1 acre with septic, 75\' with sewer. Currently sewer does not run entirely down road. Pictured fire hydrant in listing is across the street....