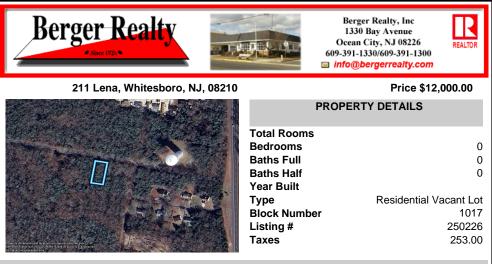

75x155 Residential lot For Sale in Whitesboro, NJ. Neighboring parcel is owned by township. Any information provided is gathered public information buyer should do all diligence to confirm accuracy. R zoning in middle is 1 acre with septic, 75\' with sewer. Currently sewer does not run entirely down road. Pictured fire hydrant in listing is across the street....