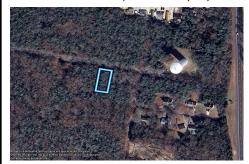

## **COMMENTS**

75x155 Residential lot For Sale in Whitesboro, NJ. Neighboring parcel is owned by township. Any information provided is gathered public information buyer should do all diligence to confirm accuracy. R zoning in middle is 1 acre with septic, 75\' with sewer. Currently sewer does not run entirely down road. Pictured fire hydrant in listing is across the street....

## COMMENTS

75x155 Residential lot For Sale in Whitesboro, NJ. Neighboring parcel is owned by township. Any information provided is gathered public information buyer should do all diligence to confirm accuracy. R zoning in middle is 1 acre with septic, 75\' with sewer. Currently sewer does not run entirely down road. Pictured fire hydrant in listing is across the street....