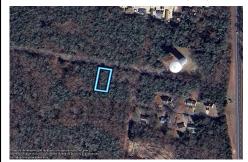

## **COMMENTS**

75x155 Residential lot For Sale in Whitesboro, NJ. Neighboring parcel is owned by township. Any information provided is gathered public information buyer should do all diligence to confirm accuracy. R zoning in middle is 1 acre with septic, 75\' with sewer. Currently sewer does not run entirely down road. Pictured fire hydrant in listing is across the street....

## COMMENTS

75x155 Residential lot For Sale in Whitesboro, NJ. Neighboring parcel is owned by township. Any information provided is gathered public information buyer should do all diligence to confirm accuracy. R zoning in middle is 1 acre with septic, 75\' with sewer. Currently sewer does not run entirely down road. Pictured fire hydrant in listing is across the street....