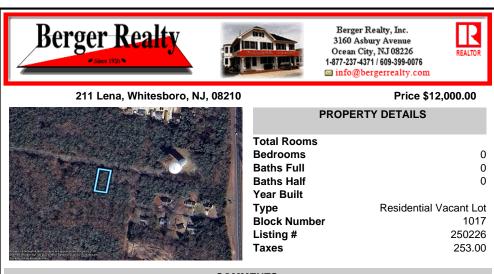

# COMMENTS

75x155 Residential lot For Sale in Whitesboro, NJ. Neighboring parcel is owned by township. Any information provided is gathered public information buyer should do all diligence to confirm accuracy. R zoning in middle is 1 acre with septic, 75\' with sewer. Currently sewer does not run entirely down road. Pictured fire hydrant in listing is across the street....