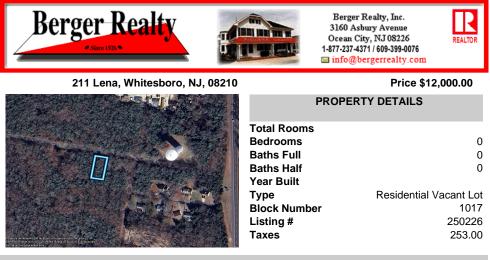

## COMMENTS

75x155 Residential lot For Sale in Whitesboro, NJ. Neighboring parcel is owned by township. Any information provided is gathered public information buyer should do all diligence to confirm accuracy. R zoning in middle is 1 acre with septic, 75\' with sewer. Currently sewer does not run entirely down road. Pictured fire hydrant in listing is across the street....