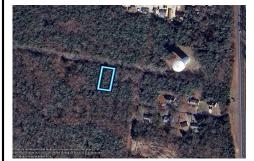

# Taxes

Listing #

75x155 Residential lot For Sale in Whitesboro, NJ. Neighboring parcel is owned by township. Any information provided is gathered public information buyer should do all diligence to confirm accuracy. R zoning in middle is 1 acre with septic, 75\' with sewer. Currently sewer does not run entirely down road. Pictured fire hydrant in listing is across the street....

# COMMENTS

75x155 Residential lot For Sale in Whitesboro, NJ. Neighboring parcel is owned by township. Any information provided is gathered public information buyer should do all diligence to confirm accuracy. R zoning in middle is 1 acre with septic, 75\' with sewer. Currently sewer does not run entirely down road. Pictured fire hydrant in listing is across the street....