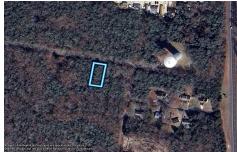

# Taxes

Listing #

75x155 Residential lot For Sale in Whitesboro, NJ. Neighboring parcel is owned by township. Any information provided is gathered public information buyer should do all diligence to confirm accuracy. R zoning in middle is 1 acre with septic, 75\' with sewer. Currently sewer does not run entirely down road. Pictured fire hydrant in listing is across the street....

# COMMENTS

75x155 Residential lot For Sale in Whitesboro, NJ. Neighboring parcel is owned by township. Any information provided is gathered public information buyer should do all diligence to confirm accuracy. R zoning in middle is 1 acre with septic, 75\' with sewer. Currently sewer does not run entirely down road. Pictured fire hydrant in listing is across the street....