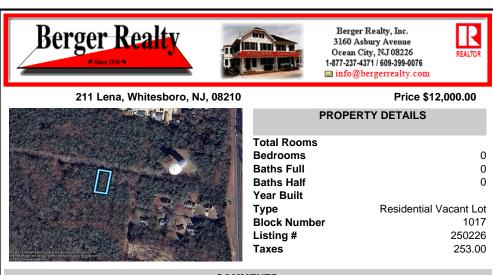

## COMMENTS

75x155 Residential lot For Sale in Whitesboro, NJ. Neighboring parcel is owned by township. Any information provided is gathered public information buyer should do all diligence to confirm accuracy. R zoning in middle is 1 acre with septic, 75\' with sewer. Currently sewer does not run entirely down road. Pictured fire hydrant in listing is across the street....

COMMENTS

75x155 Residential lot For Sale in Whitesboro, NJ. Neighboring parcel is owned by township. Any information provided is gathered public information buyer should do all diligence to confirm accuracy. R zoning in middle is 1 acre with septic, 75\' with sewer. Currently sewer does not run entirely down road. Pictured fire hydrant in listing is across the street....