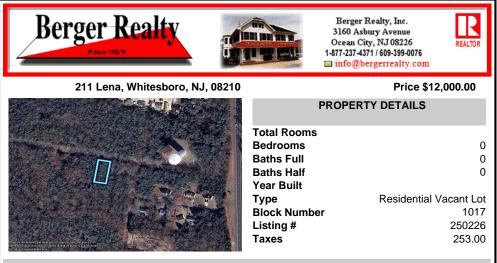

## COMMENTS

75x155 Residential lot For Sale in Whitesboro, NJ. Neighboring parcel is owned by township. Any information provided is gathered public information buyer should do all diligence to confirm accuracy. R zoning in middle is 1 acre with septic, 75\' with sewer. Currently sewer does not run entirely down road. Pictured fire hydrant in listing is across the street....

COMMENTS

75x155 Residential lot For Sale in Whitesboro, NJ. Neighboring parcel is owned by township. Any information provided is gathered public information buyer should do all diligence to confirm accuracy. R zoning in middle is 1 acre with septic, 75\' with sewer. Currently sewer does not run entirely down road. Pictured fire hydrant in listing is across the street....