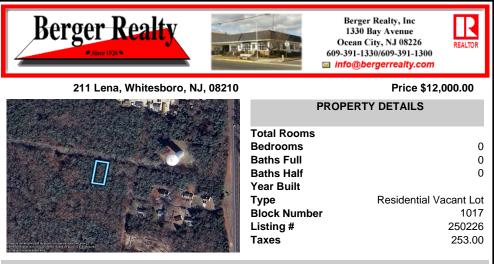

75x155 Residential lot For Sale in Whitesboro, NJ. Neighboring parcel is owned by township. Any information provided is gathered public information buyer should do all diligence to confirm accuracy. R zoning in middle is 1 acre with septic, 75\' with sewer. Currently sewer does not run entirely down road. Pictured fire hydrant in listing is across the street ....

# COMMENTS

75x155 Residential lot For Sale in Whitesboro, NJ. Neighboring parcel is owned by township. Any information provided is gathered public information buyer should do all diligence to confirm accuracy. R zoning in middle is 1 acre with septic, 75\' with sewer. Currently sewer does not run entirely down road. Pictured fire hydrant in listing is across the street ....