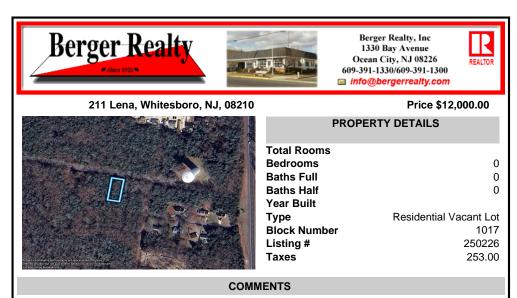

75x155 Residential lot For Sale in Whitesboro, NJ. Neighboring parcel is owned by township. Any information provided is gathered public information buyer should do all diligence to confirm accuracy. R zoning in middle is 1 acre with septic, 75\' with sewer. Currently sewer does not run entirely down road. Pictured fire hydrant in listing is across the street ....

# COMMENTS

75x155 Residential lot For Sale in Whitesboro, NJ. Neighboring parcel is owned by township. Any information provided is gathered public information buyer should do all diligence to confirm accuracy. R zoning in middle is 1 acre with septic, 75\' with sewer. Currently sewer does not run entirely down road. Pictured fire hydrant in listing is across the street ....