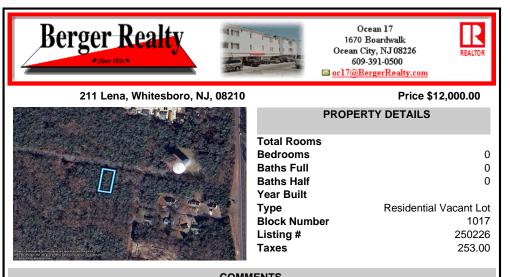

COMMENTS

75x155 Residential lot For Sale in Whitesboro, NJ. Neighboring parcel is owned by township. Any information provided is gathered public information buyer should do all diligence to confirm accuracy. R zoning in middle is 1 acre with septic, 75\' with sewer. Currently sewer does not run entirely down road. Pictured fire hydrant in listing is across the street....