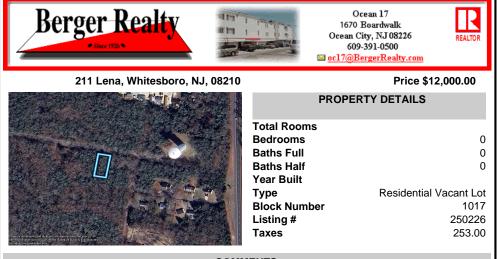

## CONTACT

Scan to see Property page.

Ask for Laryn Crisci Berger Realty Inc 1670 Boardwalk, Ocean City Call: 610-368-8416 Email to: Irc@bergerrealty.com

COMMENTS

75x155 Residential lot For Sale in Whitesboro, NJ. Neighboring parcel is owned by township. Any information provided is gathered public information buyer should do all diligence to confirm accuracy. R zoning in middle is 1 acre with septic, 75\' with sewer. Currently sewer does not run entirely down road. Pictured fire hydrant in listing is across the street....