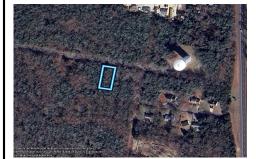

## **COMMENTS**

75x155 Residential lot For Sale in Whitesboro, NJ. Neighboring parcel is owned by township. Any information provided is gathered public information buyer should do all diligence to confirm accuracy. R zoning in middle is 1 acre with septic, 75\' with sewer. Currently sewer does not run entirely down road. Pictured fire hydrant in listing is across the street....

## COMMENTS

75x155 Residential lot For Sale in Whitesboro, NJ. Neighboring parcel is owned by township. Any information provided is gathered public information buyer should do all diligence to confirm accuracy. R zoning in middle is 1 acre with septic, 75\' with sewer. Currently sewer does not run entirely down road. Pictured fire hydrant in listing is across the street....