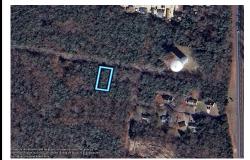

Price \$12,000.00

211 Lena, Whitesboro, NJ, 08210

# PROPERTY DETAILS

**Total Rooms Bedrooms Baths Full Baths Half** 

Year Built

Type Residential Vacant Lot **Block Number** 1017 Listing # 250226 **Taxes** 253.00

# COMMENTS

75x155 Residential lot For Sale in Whitesboro, NJ. Neighboring parcel is owned by township. Any information provided is gathered public information buyer should do all diligence to confirm accuracy. R zoning in middle is 1 acre with septic, 75\' with sewer. Currently sewer does not run entirely down road. Pictured fire hydrant in listing is across the street....