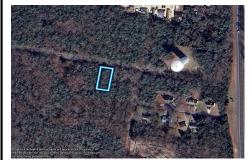

### 211 Lena, Whitesboro, NJ, 08210

Price \$12,000.00

# PROPERTY DETAILS

**Total Rooms Bedrooms** 0 **Baths Full** 0 **Baths Half** Year Built

Residential Vacant Lot Type **Block Number** 1017 Listing # 250226 253.00 Taxes

# **COMMENTS**

75x155 Residential lot For Sale in Whitesboro, NJ. Neighboring parcel is owned by township. Any information provided is gathered public information buyer should do all diligence to confirm accuracy. R zoning in middle is 1 acre with septic, 75\' with sewer. Currently sewer does not run entirely down road. Pictured fire hydrant in listing is across the street....