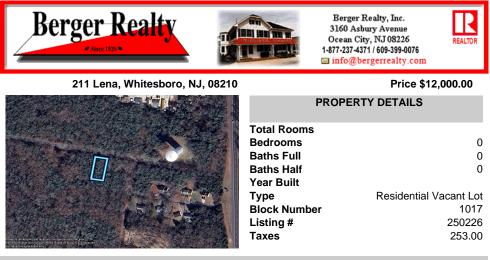

## COMMENTS

75x155 Residential lot For Sale in Whitesboro, NJ. Neighboring parcel is owned by township. Any information provided is gathered public information buyer should do all diligence to confirm accuracy. R zoning in middle is 1 acre with septic, 75\' with sewer. Currently sewer does not run entirely down road. Pictured fire hydrant in listing is across the street ....