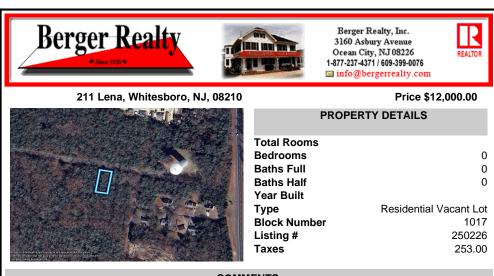

COMMENTS

75x155 Residential lot For Sale in Whitesboro, NJ. Neighboring parcel is owned by township. Any information provided is gathered public information buyer should do all diligence to confirm accuracy. R zoning in middle is 1 acre with septic, 75\' with sewer. Currently sewer does not run entirely down road. Pictured fire hydrant in listing is across the street ....