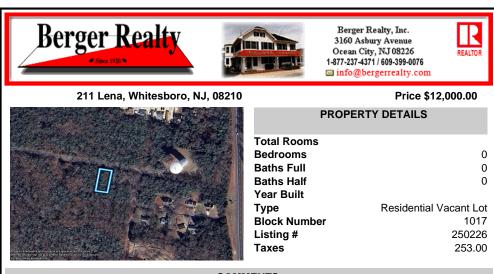

COMMENTS

75x155 Residential lot For Sale in Whitesboro, NJ. Neighboring parcel is owned by township. Any information provided is gathered public information buyer should do all diligence to confirm accuracy. R zoning in middle is 1 acre with septic, 75\' with sewer. Currently sewer does not run entirely down road. Pictured fire hydrant in listing is across the street ....

## **PROPERTY FEATURES**