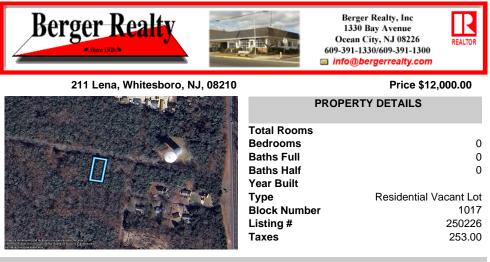

## CONTACT

Scan to see Property page.

Ask for Joan S. Spencer Berger Realty Inc 1330 Bay Avenue, Ocean City Call: 609-204-3027 Email to: jss@bergerrealty.com

COMMENTS

75x155 Residential lot For Sale in Whitesboro, NJ. Neighboring parcel is owned by township. Any information provided is gathered public information buyer should do all diligence to confirm accuracy. R zoning in middle is 1 acre with septic, 75\' with sewer. Currently sewer does not run entirely down road. Pictured fire hydrant in listing is across the street....

## **PROPERTY FEATURES**