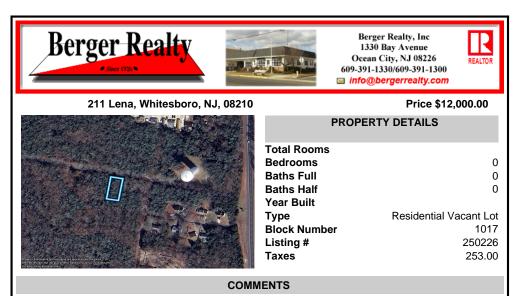

75x155 Residential lot For Sale in Whitesboro, NJ. Neighboring parcel is owned by township. Any information provided is gathered public information buyer should do all diligence to confirm accuracy. R zoning in middle is 1 acre with septic, 75\' with sewer. Currently sewer does not run entirely down road. Pictured fire hydrant in listing is across the street...

## **PROPERTY FEATURES**