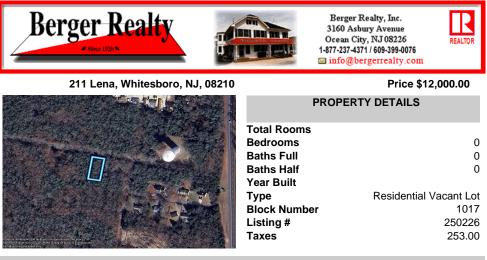

75x155 Residential lot For Sale in Whitesboro, NJ. Neighboring parcel is owned by township. Any information provided is gathered public information buyer should do all diligence to confirm accuracy. R zoning in middle is 1 acre with septic, 75\' with sewer. Currently sewer

does not run entirely down road. Pictured fire hydrant in listing is across the street ....

# COMMENTS

75x155 Residential lot For Sale in Whitesboro, NJ. Neighboring parcel is owned by township. Any information provided is gathered public information buyer should do all diligence to confirm accuracy. R zoning in middle is 1 acre with septic, 75\' with sewer. Currently sewer does not run entirely down road. Pictured fire hydrant in listing is across the street ....