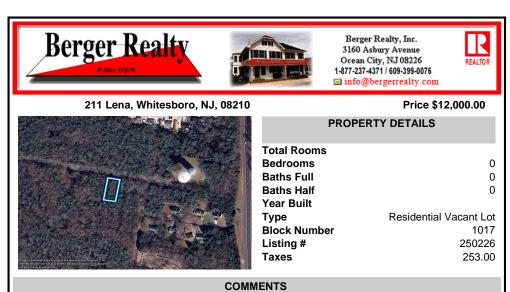

75x155 Residential lot For Sale in Whitesboro, NJ. Neighboring parcel is owned by township. Any information provided is gathered public information buyer should do all diligence to confirm accuracy. R zoning in middle is 1 acre with septic, 75\' with sewer. Currently sewer

does not run entirely down road. Pictured fire hydrant in listing is across the street ....

# COMMENTS

75x155 Residential lot For Sale in Whitesboro, NJ. Neighboring parcel is owned by township. Any information provided is gathered public information buyer should do all diligence to confirm accuracy. R zoning in middle is 1 acre with septic, 75\' with sewer. Currently sewer does not run entirely down road. Pictured fire hydrant in listing is across the street ....