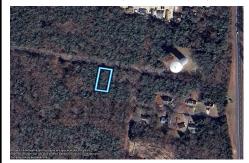

## **COMMENTS**

75x155 Residential lot For Sale in Whitesboro, NJ. Neighboring parcel is owned by township. Any information provided is gathered public information buyer should do all diligence to confirm accuracy. R zoning in middle is 1 acre with septic, 75\' with sewer. Currently sewer does not run entirely down road. Pictured fire hydrant in listing is across the street....

Price \$12,000.00

211 Lena, Whitesboro, NJ, 08210