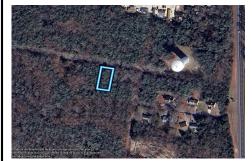

## COMMENTS

75x155 Residential lot For Sale in Whitesboro, NJ. Neighboring parcel is owned by township. Any information provided is gathered public information buyer should do all diligence to confirm accuracy. R zoning in middle is 1 acre with septic, 75\' with sewer. Currently sewer does not run entirely down road. Pictured fire hydrant in listing is across the street....