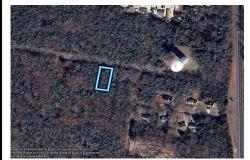

# Taxes

Listing #

75x155 Residential lot For Sale in Whitesboro, NJ. Neighboring parcel is owned by township. Any information provided is gathered public information buyer should do all diligence to confirm accuracy. R zoning in middle is 1 acre with septic, 75\' with sewer. Currently sewer does not run entirely down road. Pictured fire hydrant in listing is across the street....

# COMMENTS

75x155 Residential lot For Sale in Whitesboro, NJ. Neighboring parcel is owned by township. Any information provided is gathered public information buyer should do all diligence to confirm accuracy. R zoning in middle is 1 acre with septic, 75\' with sewer. Currently sewer does not run entirely down road. Pictured fire hydrant in listing is across the street....