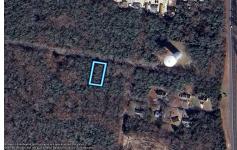

# Taxes

Listing #

75x155 Residential lot For Sale in Whitesboro, NJ. Neighboring parcel is owned by township. Any information provided is gathered public information buyer should do all diligence to confirm accuracy. R zoning in middle is 1 acre with septic, 75\' with sewer. Currently sewer does not run entirely down road. Pictured fire hydrant in listing is across the street....

# COMMENTS

75x155 Residential lot For Sale in Whitesboro, NJ. Neighboring parcel is owned by township. Any information provided is gathered public information buyer should do all diligence to confirm accuracy. R zoning in middle is 1 acre with septic, 75\' with sewer. Currently sewer does not run entirely down road. Pictured fire hydrant in listing is across the street....