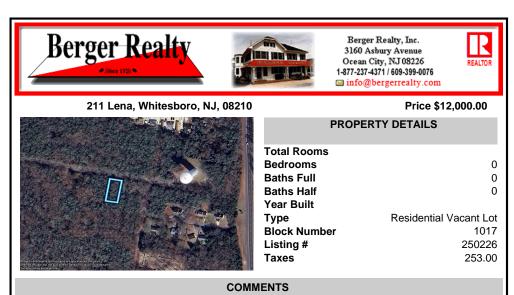

# COMMENTS

75x155 Residential lot For Sale in Whitesboro, NJ. Neighboring parcel is owned by township. Any information provided is gathered public information buyer should do all diligence to confirm accuracy. R zoning in middle is 1 acre with septic, 75\' with sewer. Currently sewer does not run entirely down road. Pictured fire hydrant in listing is across the street ....