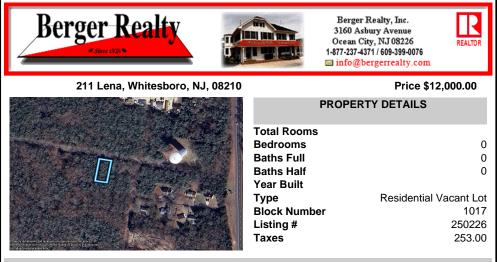

75x155 Residential lot For Sale in Whitesboro, NJ. Neighboring parcel is owned by township. Any information provided is gathered public information buyer should do all diligence to confirm accuracy. R zoning in middle is 1 acre with septic, 75\' with sewer. Currently sewer does not run entirely down road. Pictured fire hydrant in listing is across the street ....