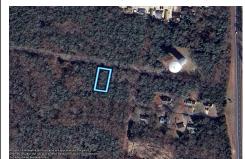

### **COMMENTS**

75x155 Residential lot For Sale in Whitesboro, NJ. Neighboring parcel is owned by township. Any information provided is gathered public information buyer should do all diligence to confirm accuracy. R zoning in middle is 1 acre with septic, 75\' with sewer. Currently sewer does not run entirely down road. Pictured fire hydrant in listing is across the street....