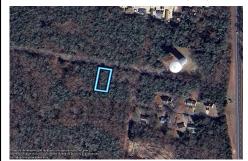

### COMMENTS

75x155 Residential lot For Sale in Whitesboro, NJ. Neighboring parcel is owned by township. Any information provided is gathered public information buyer should do all diligence to confirm accuracy. R zoning in middle is 1 acre with septic, 75\' with sewer. Currently sewer does not run entirely down road. Pictured fire hydrant in listing is across the street....