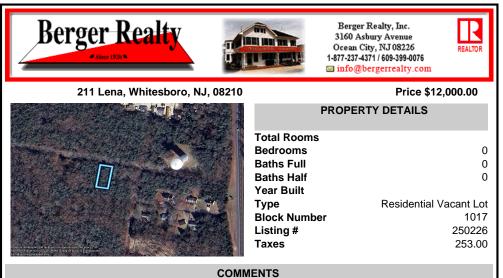

## CONTACT

Scan to see Property page.

Ask for Frank Shoemaker Berger Realty Inc 3160 Asbury Avenue, Ocean City Call: Email to: fcs@bergerrealty.com

75x155 Residential lot For Sale in Whitesboro, NJ. Neighboring parcel is owned by township. Any information provided is gathered public information buyer should do all diligence to confirm accuracy. R zoning in middle is 1 acre with septic, 75\' with sewer. Currently sewer

## CONTACT

does not run entirely down road. Pictured fire hydrant in listing is across the street ....

Scan to see Property page.

Ask for Frank Shoemaker Berger Realty Inc 3160 Asbury Avenue, Ocean City Call: Email to: fcs@bergerrealty.com