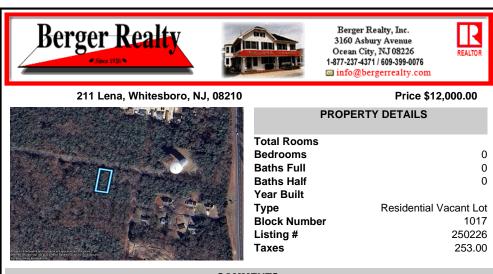

COMMENTS

75x155 Residential lot For Sale in Whitesboro, NJ. Neighboring parcel is owned by township. Any information provided is gathered public information buyer should do all diligence to confirm accuracy. R zoning in middle is 1 acre with septic, 75\' with sewer. Currently sewer does not run entirely down road. Pictured fire hydrant in listing is across the street....